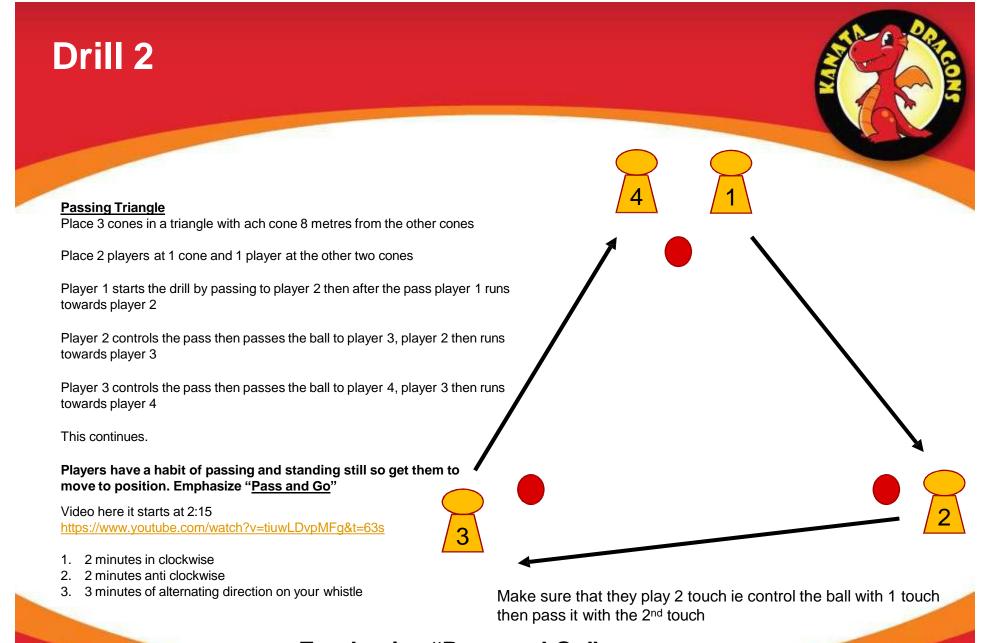

u finish you will use them later

## Drill 1

#### **Ball Skills**

Now ask the players to get their ball and find some space away from the cones

Spend 10 minutes getting the players to know the ball by

- 1. Rolling it back and for, right foot then left foot
- 2. Dragging the ball back and stopping it, then push forward and Stop it, right foot then left

3. Pushing the ball with the laces just a short distance (1 m), right foot then left

4. Pushing the ball with the inside of the foot just a short distance

- (1 m) right foot then left foot
- 5. Pushing the ball with the outside of the foot just a short distance
- (1 m) right foot then left foot

Now return to the cones

This time players in their teams

- 1. Dribble around the outside of the cones
- 2. Dribble in and out of the cones



#### **Emphasize "Pass and Go"**

### **Drill 3 if you have time**

Use your PUGS as goals with parents behind the goals to collect balls

Divide players into 2 teams. One player goes from each team at a time

#### The drill

Players dribble the ball from the first cone. When they reach the 2<sup>nd</sup> cone they shoot for goal

Start slowly and then get the players to dribble at spped

Try to get the players to shoot without stopping the ball









Play a game for the last 15 minutes

9 v 9 on the full field for

- Sky Blue V Lime
- Forest Green v Ocean Blue
- Maroon V Orange

See the U10&11 Program Guide for details on the games